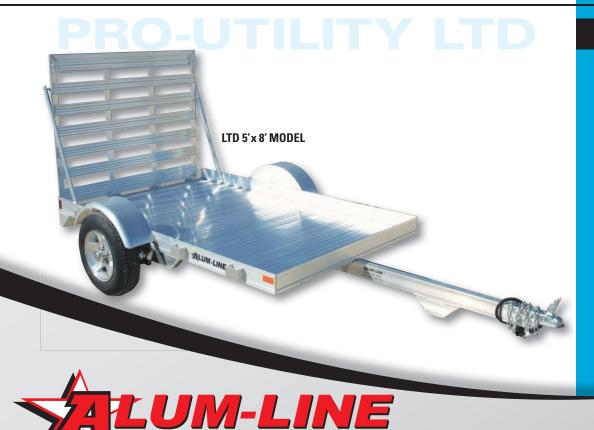

# PRO-UTILITY LTD TRAILERS

With a growing demand for smaller utility trailers, Alum-Line's LTD model is designed for hauling capacities under 2000 lbs. The Alum-Line Pro-Utility LTD has all the qualities you expect in an Alum-line trailer — strength, integrity and quality workmanship.

# STANDARD FEATURES

- aluminum extruded main frame and floor
- heavy duty 2" ball coupler, 4 prong connector
- all models include 4' tall fold-up rear ramp
- two structural I-beam long sills under floor
- 6 outside stake pockets
- EZ lube 2200# torsion axle
- 13" aluminum wheels, radial tires
- all D.O.T. safety equipment
- LED lighting and reflectors

### **SIZES**

- 5', 6' widths
- 6', 8', 10' lengths

VISIT OUR WEBSITE: www.alumline.com