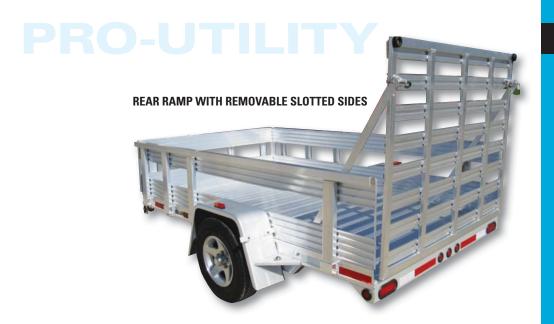

# PRO-UTILITY TRAILERS

At Alum-Line, Inc. our construction is the difference. We take pride in delivering innovative products backed by quality and durability. It's that approach that makes Alum-Line, Inc. a recognized leader in the design and construction of both standard and custom aluminum trailers, truck equipment, tool boxes and custom products.

### **STANDARD FEATURES**

- all-aluminum extruded construction
- outside stake pockets
- 4 recessed tie rings in floor
- EZ lube 2990# torsion axles
- 14" aluminum wheels, radial tires
- LED lighting
- meets all safety and D.O.T. standards

### SIZES

- 5', 6', 6'8" widths
- 8', 10', 12' lengths