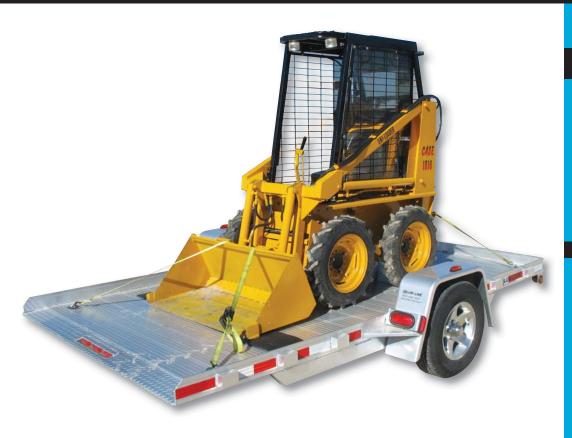

# PRO-UTILITY TRAILERS

With an experienced and dedicated workforce that continues to develop and introduce industry leading features and high quality products. "Alum-Line, Inc." today means much more to our loyal customers than just a name. They know they are getting the best value and highest quality products made. People know when you say "Alum-Line, Inc." you're talking quality.

### **OPTIONS**

- 4'6" tall fold-up ramp, also folds over to lay flat on deck
- electric brakes, includes 6- or 7-way plug
- spare tire with aluminum wheel
- tilt bed and ramp model side kits